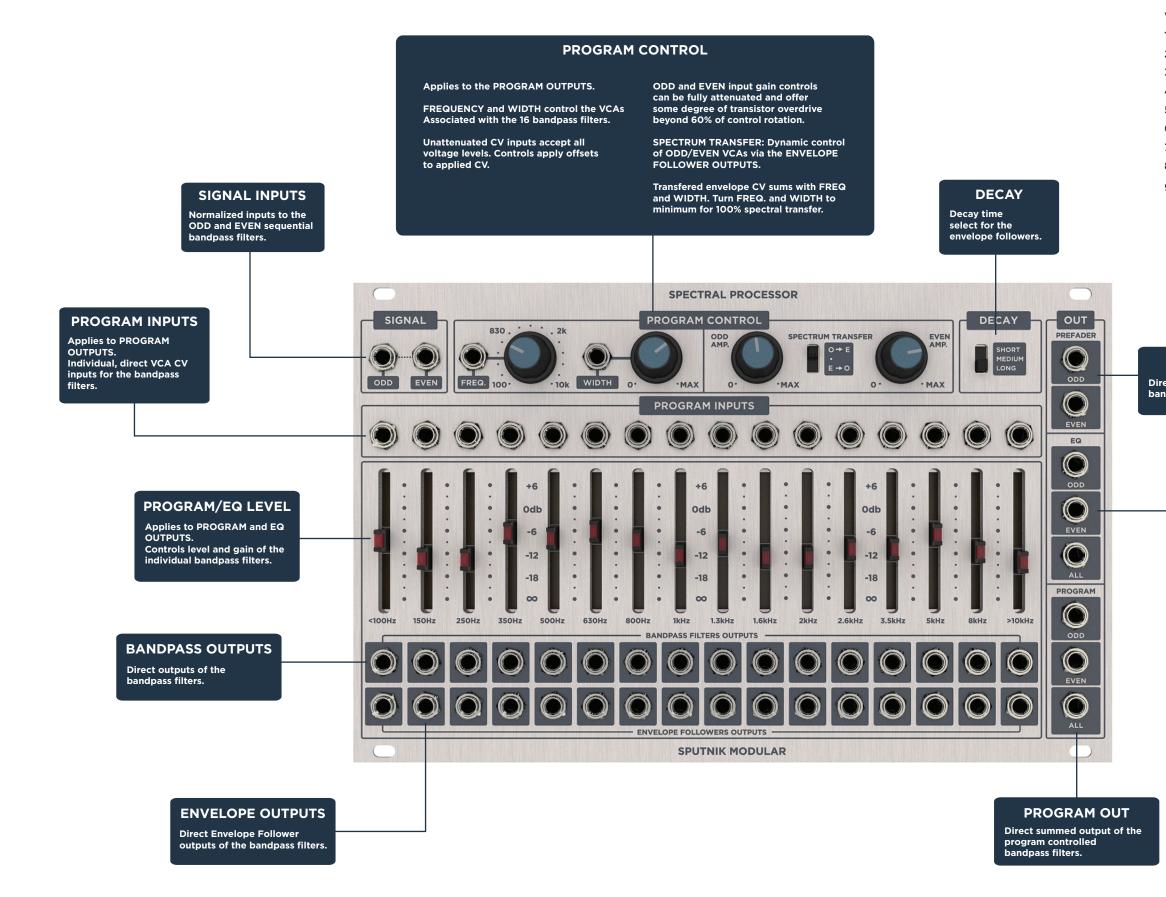

## PREFADER OUT

Direct summed output of the bandpass filters.

## EQ OUT

Level controlled, summed outputs of the bandpass filters.