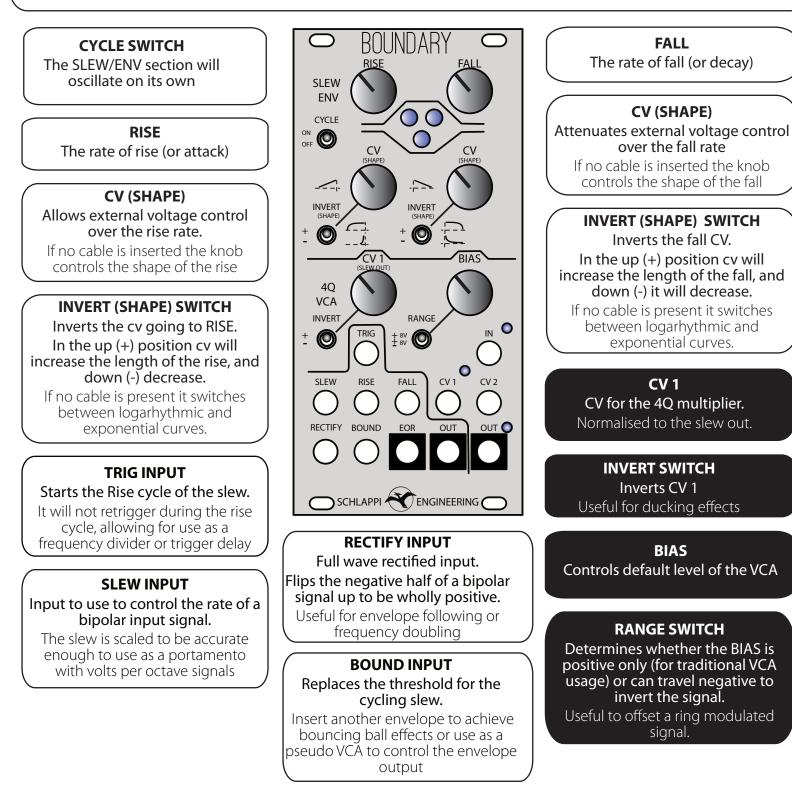

## MANUAL ONLINE AT SCHLAPPIENGINEERING.COM

**SCHLAPPI ENGINEERING** 

A multi-purpose modulation and signal control center consisting of a cycling slew and a four quadrant multiplier.

## **Cycling Slew Functions**

- Voltage Controlled Envelope
- *Modulation oscillator (from below to above audio rate)* •
- *Envelope following (rectify input)*
- *Bouncing ball fx (bound input)*

- *Frequency divider (trigger input)*
- *Portamento (slew input)*
- *Audio rate wave shaping (trig or slew input)*
- 4Q Multiplier Functions

FALL

**CV** 1

BIAS

signal.

- VCA
- Ring Mod
- Soft limiting or distortion