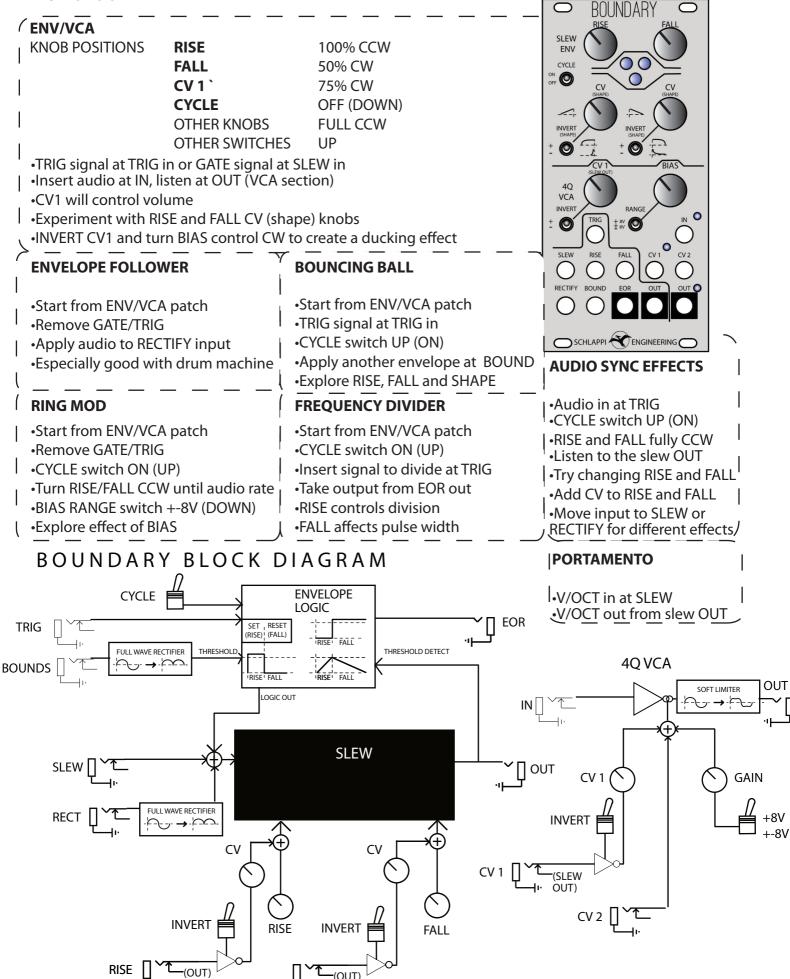

## **Cycling Slew Functions**

- Voltage Controlled Envelope
- *Modulation oscillator (from below to above audio rate)* •
- *Envelope following (rectify input)*
- *Bouncing ball fx (bound input)*

- *Frequency divider (trigger input)*
- *Portamento (slew input)*
- *Audio rate wave shaping (trig or slew input)*
- 4Q Multiplier Functions

## PATCHES TO START WITH

(parentheses indicate connections normalled to unconnected inputs)